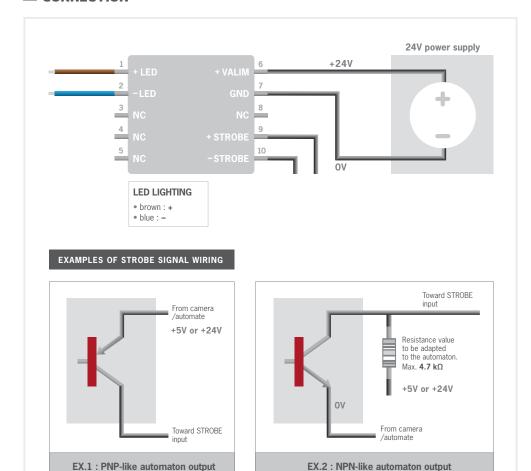

ssible (up to 24 hours after the delivery). If the transportation damage has not been stipulated on the delivery order and reported to TPL Vision in time, the package will not be taken back nor exchanged. To open the package, do not use any cutting blade to avoid damaging the product(s). Please use the delivered accessories, if needed (do not use any other products or equivalents to replace the delivered accessories).

### DIMENSIONS







Brenchley House, School Road Charing, Kent TN27 0JW United Kingdom

www.tpl-vision.com

IS AN | ISO 9001

CERTIFIED MANUFACTURER

**TPL VISION** 

+44 (0)1738 310 392

contact@tpl-vision.co.uk















#### **■** FIXING

During the fixing time, the product has to be switched off and unplugged. The fixing is made on Rail DIN.

#### **CONNECTION**



#### **■ TIMETABLE - STROBE MODE**